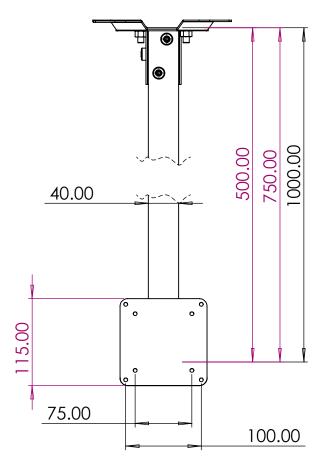

## Notes:

All Tolerances +/- 0.5% unless otherwise Statated

All Measurements are Raw Materials Only and allowances are needed for Welding Tracks & any additional coatings such as Powder Coating / Spray Paints Etc

Part Number:

VESA-40x30BX1000mm

Description:

TFT Drop Bracket - Multiple Lengths

Date:

27 November 2024

1:5

Sheet Scale: