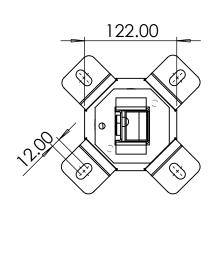

## Notes:

All Tolerances +/- 0.5% unless otherwise Statated

All Measurements are Raw Materials Only and allowances are needed for Welding Tracks & any additional coatings such as Powder Coating / Spray Paints Etc