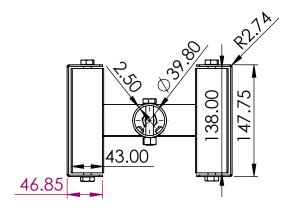

## Notes:

All Tolerances +/- 0.5% unless otherwise Stated

All Measurements are Raw Materials Only and allowances are needed for Welding Tracks & any additional coatings such as Powder Coating / Spray Paints Etc Part Number:

VESA-PA2-38B

Description:

38mm Twin TFT Pole Mount VESA 100 Adaptor

Full Tilt (2 Hole)

Date:

26 April 2024

Sheet Scale: 1:5

Sheet 1 Of 1