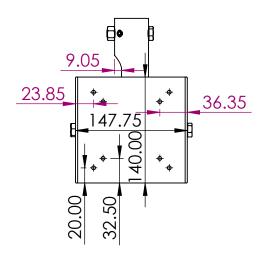

## Notes:

All Tolerances +/- 0.5% unless otherwise Stated

All Measurements are Raw Materials Only and allowances are needed for Welding Tracks & any additional coatings such as Powder Coating / Spray Paints Etc Part Number:

VESA-PA2-38B

Description:

38mm Twin TFT Pole Mount VESA 100 Adaptor

Full Tilt (2 Hole)

Date:

26 April 2024

Sheet Scale: 1:5

Sheet 1 Of 1