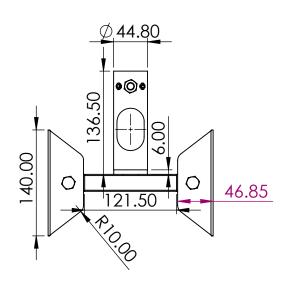

## Notes:

All Tolerances +/- 0.5% unless otherwise Stated

All Measurements are Raw Materials Only and allowances are needed for Welding Tracks & any additional coatings such as Powder Coating / Spray Paints Etc Part Number:

VESA-PA2-38B

Description:

38mm Twin TFT Pole Mount VESA 100 Adaptor

Full Tilt (2 Hole)

Date:

26 April 2024

Sheet Scale: 1:5

Sheet 1 Of 1