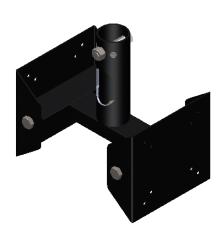

VESA-PA2-38B

Description:

38mm Twin TFT Pole Mount VESA 100 Adaptor

Full Tilt (2 Hole)

Date:

26 April 2024

Sheet Scale: 1:5

Sheet 1 Of 1