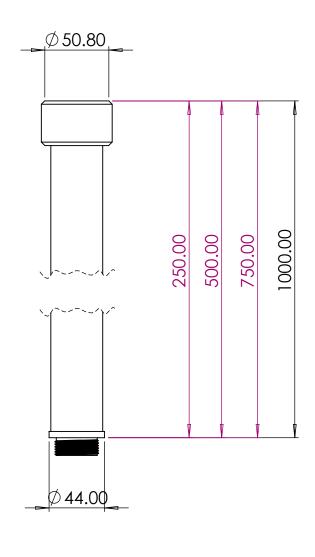

## Notes:

All Tolerances +/- 0.5% unless otherwise Statated

All Measurements are Raw Materials Only and allowances are needed for Welding Tracks & any additional coatings such as Powder Coating / Spray Paints Etc

Part Number:

EXT-\*\*\*NPT

Description:

**Extension NPT Drop Poles** 

Date:

10 December 2024

Sheet Scale: 1:3 Sheet 1 Of 1

Gardner Engineering Limited (GE) makes no representation or warranties, express or implied, with respect to the reuse of the data provided herewith, regardless of its format or the means of its transmission. We make every effort to ensure accurate information, however there is no guarantee or representation to the user as to the accuracy, currency, suitability or reliability of this data. The user assumes all risks associated with its use. GE assumes no responsibility for actual or consequential damage incurred as a result of any user's reliance on this data