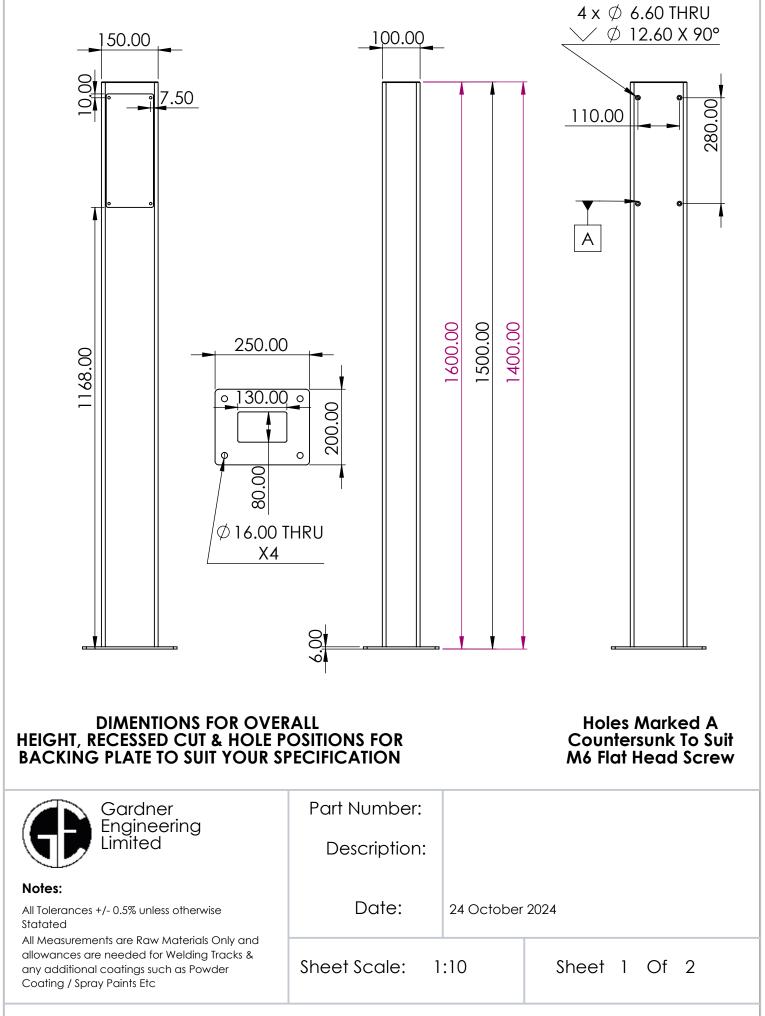

| Gardner<br>Engineering<br>Limited                                                                                                                                 | Part Number:<br>Description: |      |              |
|-------------------------------------------------------------------------------------------------------------------------------------------------------------------|------------------------------|------|--------------|
| Notes:<br>All Tolerances +/- 0.5% unless otherwise<br>Statated                                                                                                    | Date: 24 Octobe              | 2024 |              |
| All Measurements are Raw Materials Only and<br>allowances are needed for Welding Tracks &<br>any additional coatings such as Powder<br>Coating / Spray Paints Etc | Sheet Scale: 1:8             |      | Sheet 2 Of 2 |
|                                                                                                                                                                   |                              |      |              |