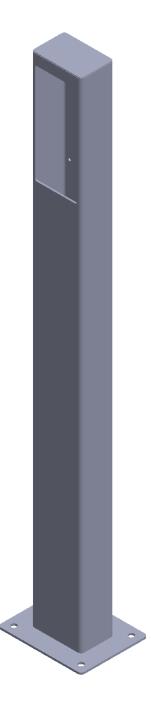

| Gardner<br>Engineering<br>Limited                                                                                                                                 | Part Number:<br>Description: |      |              |
|-------------------------------------------------------------------------------------------------------------------------------------------------------------------|------------------------------|------|--------------|
| Notes:<br>All Tolerances +/- 0.5% unless otherwise<br>Statated                                                                                                    | Date: 24 Octobe              | 2024 |              |
| All Measurements are Raw Materials Only and<br>allowances are needed for Welding Tracks &<br>any additional coatings such as Powder<br>Coating / Spray Paints Etc | Sheet Scale: 1:8             |      | Sheet 2 Of 2 |
|                                                                                                                                                                   |                              |      |              |